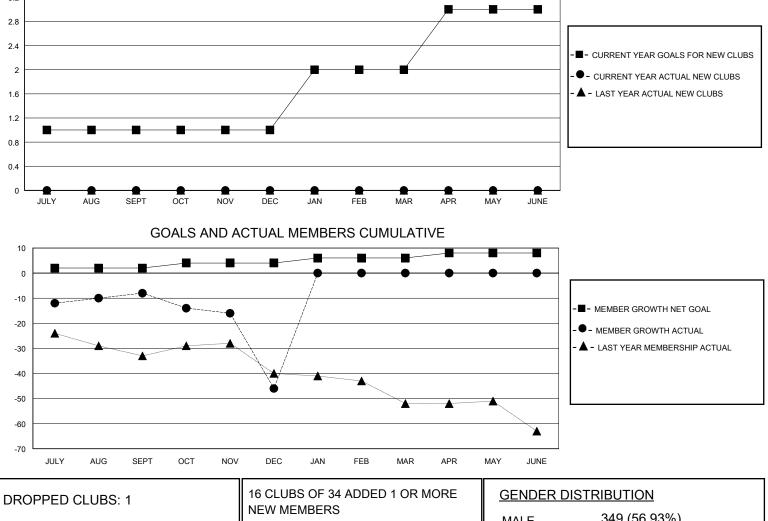

## MONTHLY MEMBERSHIP PROGRESS REPORT

District 12 O

Results as of: 12/31/2023

|                       |                          |                                  | Man                                                         | - <b>I</b>                                                                               |                                                                                                    |  |  |  |  |  |
|-----------------------|--------------------------|----------------------------------|-------------------------------------------------------------|------------------------------------------------------------------------------------------|----------------------------------------------------------------------------------------------------|--|--|--|--|--|
|                       | Clubs                    |                                  |                                                             |                                                                                          | Members                                                                                            |  |  |  |  |  |
| RESULTS FOR 2023-2024 |                          |                                  |                                                             | RESULTS FOR 2023-2024                                                                    |                                                                                                    |  |  |  |  |  |
| UB GOAL NEW CL        | UBS DROPPED CLUBS        | QUARTER                          | MBER GROWTH NET<br>GOAL                                     | MEMBER GROWTH<br>ACTUAL                                                                  | DROPPED<br>MEMBERS ACTUAL<br>(including transfers)                                                 |  |  |  |  |  |
| 1 0                   | 0                        | JULY/AUG/SEPT                    | 2                                                           | 19                                                                                       | 26                                                                                                 |  |  |  |  |  |
| 0 0                   | 1                        | OCT/NOV/DEC                      | 2                                                           | 25                                                                                       | 62                                                                                                 |  |  |  |  |  |
| 1 0                   | 0                        | JAN/FEB/MAR                      | 2                                                           | 0                                                                                        | 0                                                                                                  |  |  |  |  |  |
| 1 0                   | 0                        | APR/MAY/JUNE                     | 2                                                           | 0                                                                                        | 0                                                                                                  |  |  |  |  |  |
| GOALS AND AC          | TUAL NEW CLUBS C         | CUMULATIVE                       |                                                             |                                                                                          |                                                                                                    |  |  |  |  |  |
|                       | 1 0<br>0 0<br>1 0<br>1 0 | 1 0 0<br>0 0 1<br>1 0 0<br>1 0 0 | 1 0 0 JULY/AUG/SEPT   0 0 1 OCT/NOV/DEC   1 0 0 JAN/FEB/MAR | 1 0 0 JULY/AUG/SEPT 2   0 0 1 OCT/NOV/DEC 2   1 0 0 JAN/FEB/MAR 2   1 0 0 APR/MAY/JUNE 2 | 1 0 0 JULY/AUG/SEPT 2 19   0 0 1 OCT/NOV/DEC 2 25   1 0 0 JAN/FEB/MAR 2 0   1 0 0 APR/MAY/JUNE 2 0 |  |  |  |  |  |